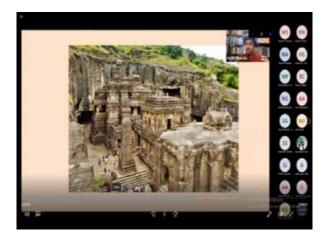

He has discussed about main styles of ancient Indian architecture. Alsomentioned the units of land measurements during ancient India. He has discussed the architectural aspects of BrihadeeswaraTemple, Kailashanatha temple which is the largest of the rock-cut Hindu temples at the Ellora Caves etc.