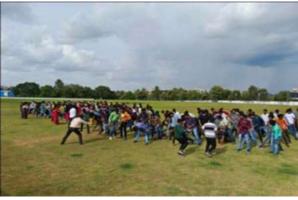

In the afternoon session Disha bharat team conducted games for students like, firstly by lifting each other as a example of soldier lifting people during flood and other disaster. Secondly frog jump and crawling backside as crab to show, how physically challengedpeople suffer in their life. Thirdly building of pyramid by a team, to show **TEAMWORK**". Fourthly spreading legs and going under themas the example of soldiers hide underground during snow and terrorist attack, lastly queen in the danger game. By playing these games students were made to understand the struggles of soldiers, sacrifice their life to protect the country people and their great patriotism towards our country and also learned some games to help people during disasters by lifting and carrying them back.