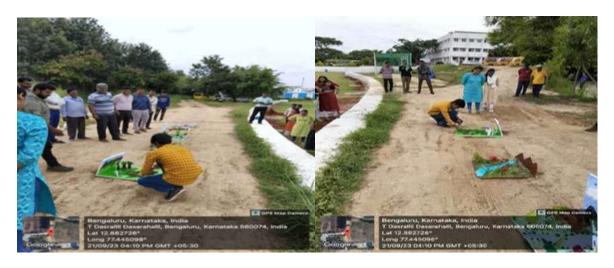

#### Report about the session

In his motivational address, Bhargava sir explained the value of forests and biodiversity for almost 45 minutes. Following his speech, students were divided into two groups. One of the group members was sent to the SH-2 seminar hall to build a forest model using of available resources such as thermocol color paper plants and trees. Girivalmiki and Vasu sir address another group of students. Both speakers explained the relevance of biodiversity and ecology. Finally, all of the pupils are led to the ground. A few pupils are chosen to describe the topic of the models that have been constructed. Later, Bhargava sir and his team used a student's model to explain the concept of forest fires.