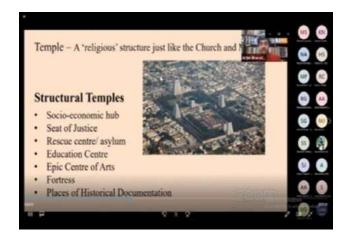

He has discussed about main styles of ancient Indian architecture. Alsomentioned the units of land measurements during ancient India. He has discussed the architectural aspects of BrihadeeswaraTemple, Kailashanatha temple which is the largest of the rock-cut Hindu temples at the Ellora Caves etc.