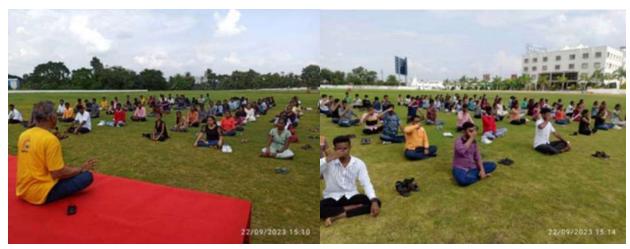

| Date: 22-09-2023                                                     | Session:3(SH2) Session:3(SHGroundfloor) | Time: | 1.30pm | to | 4.45pm |
|----------------------------------------------------------------------|-----------------------------------------|-------|--------|----|--------|
| Topic: Importance of Yoga                                            |                                         |       |        |    |        |
| Speaker: Prof K Nagaraja, Retd. Deputy Director, P U board Karnataka |                                         |       |        |    |        |

Prof Nagaraja K is a Retired Professor and as well Yoga Guru. Sir completed his master's in chemistry in mysore university in the year 1983. Sir worked as Lecturer in chemistry in various college naming few MYCEmco PU college, Tumkur, Govt PU college, Kunigal, Govt PU college, Tumkur. Sir worked as Principal in various college Govt PU college, Shrinageri chikkamangalore (Dist). Govt PU college, Chikkanayakanahalli, Tumkur. Govt PU college, Banavara, Hassan District. Sir worked as Deputy Director PU education. Chikkamangalore Now he is teaching yoga Through an organisation called Sri Patanjali Samiti. Sri Patanjali Yoga Shikshana samiti is an organization teaching Yoga free of cost since from 40 years online. Sir demonstrated various yoga poses, Even studied joined their hands along with him.

Prof Nagaraja K started his session by saying the importance of yoga, pranayama and meditation. Yoga is a form of exercise that originated in ancient India. Many people have practiced it for thousands of years. The act of yoga consists of many poses known as 'Asana' that have different physical benefits. It is said that if a person practices yoga, he or she will become healthier. Therefore, many countries have adopted yoga as a form of exercise. By practicing yoga daily, we can make our bodies healthier. Yoga is very safe and can be practiced safely by anyone at any time; even children and older people can also take all its benefits. Yoga is a practice to bring all body parts together to make a balance in body, mind, and soul. Earlier it was practiced by yogis to meditate them. And today, it is best to live a healthy and robust life. Yoga session was arranged in the playground. To start practicing yoga, one must become flexible first. So, some of exercises were taught to the students. Many asana like thadasana, pashmithasana, butterfly asana, bhujangasana etc followed by Pranayama and meditation were taught in this session.