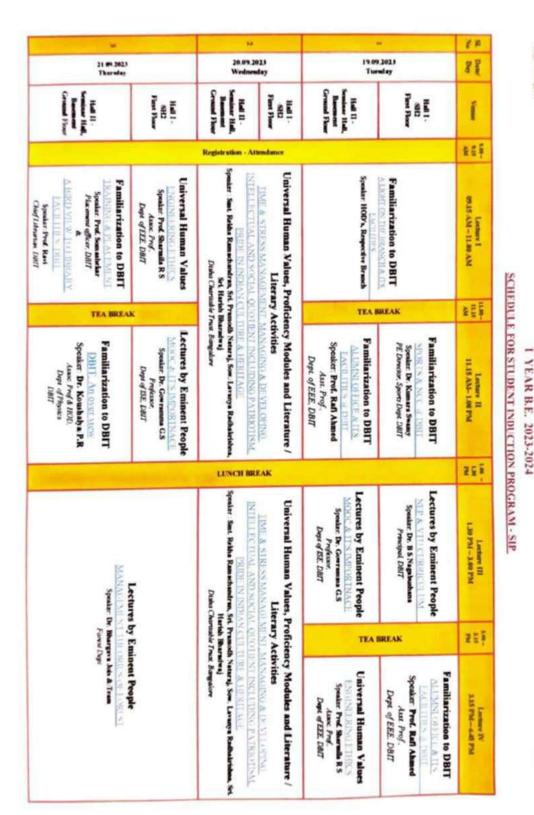

### **Induction Program Schedule**

Hall 1 - SH2 First Floor

ENVIRONMENTAL MANAGEMENT & SUSTAINABLE DEVELOPMENT Lectures by Eminent People

TEA BREAK

Familiarization to DBIT TRAINING & PLACEMENT

Speaker: Prof. Somashekar

Placement officer, DBIT

Speaker: Mr. Gobinath S

Dupt. of Civil, DBIT.

A BIRD VIEW TO LIBRARY FACILITIES @ DBIT

Chief Librarian, DBIT Speaker Prof. Ravi 15,09,2023

Friday

# DON BOSCO INSTITUTE OF TECHNOLOGY

Mysore Road, Kumbalagodu, Bangalore - 560074

Department of Science & Humanities

# SCHEDULE FOR STUDENT INDUCTION PROGRAM-SIP

3 8

Date Day

Venue

Familiarization to DBIT

Lecture I 10.30 AM - 11.30 AM

11.30-11.45AM

Lecture II II.45 AM- 1.30 PM

Speaker Dr. Koushalya P.R

TIME MANAGEMENT & TEAM BUILDING Literature / Literary Activities

Speaker Dr. Bhuvaneshwari

Dept of MBA DBIT Asst Professor.

Assoc. Prof & HOD.

Dept. of Physics DBIT

DBIT. An over view

14.09.2023

Thursday

I YEAR B.E. 2023-2024

Don Bosco Institute of Technol Kumbalagodu, Mysore Road.
Bangtiore - 550 074. PRINCIPAL