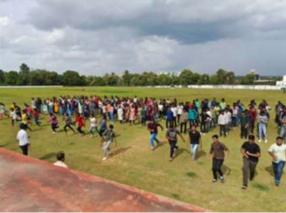

In the afternoon session Disha bharat team conducted games for students like, firstly by lifting each other as a example of soldier lifting people during flood and other disaster. Secondly frog jump and crawling backside as crab to show, how physically challengedpeople suffer in their life. Thirdly building of pyramid by a team, to show **TEAMWORK**". Fourthly spreading legs and going under themas the example of soldiers hide underground during snow and terrorist attack, lastly queen in the danger game. By playing these games students were made to understand the struggles of soldiers, sacrifice their life to protect the country people and their great patriotism towards our country and also learned some games to help people during disasters by lifting and carrying them back.